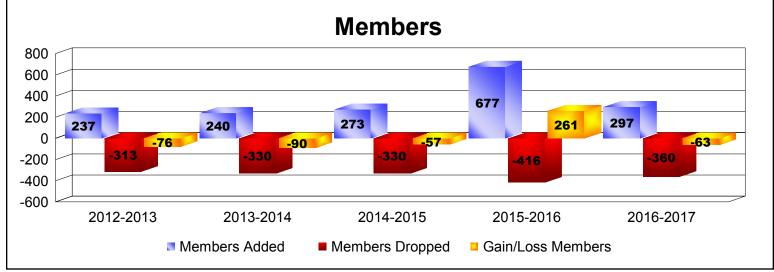

District 336 C
As of June 2017 Cumulative

| Year      | New<br>Clubs | Dropped<br>Clubs | Gain/<br>Loss<br>Clubs | New<br>Members | Charter<br>Members | Reinstate<br>Members | Transfer<br>Members | Total<br>Member<br>Added | Total<br>Members<br>Dropped | Gain/<br>Loss<br>Members |
|-----------|--------------|------------------|------------------------|----------------|--------------------|----------------------|---------------------|--------------------------|-----------------------------|--------------------------|
| 2012-2013 | 0            | 0                | 0                      | 230            | 0                  | 2                    | 5                   | 237                      | -313                        | -76                      |
| 2013-2014 | 0            | -1               | -1                     | 237            | 0                  | 2                    | 1                   | 240                      | -330                        | -90                      |
| 2014-2015 | 0            | -3               | -3                     | 232            | 0                  | 2                    | 39                  | 273                      | -330                        | -57                      |
| 2015-2016 | 1            | -2               | -1                     | 624            | 22                 | 3                    | 28                  | 677                      | -416                        | 261                      |
| 2016-2017 | 0            | -1               | -1                     | 274            | 4                  | 18                   | 1                   | 297                      | -360                        | -63                      |
| Average   | 0            | -1               | -1                     | 319            | 5                  | 5                    | 15                  | 345                      | -350                        | -5                       |