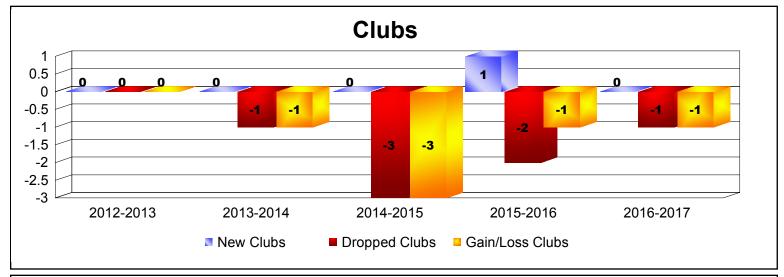

District 336 C
As of June 2017 Cumulative

| Year      | New<br>Clubs | Dropped<br>Clubs | Gain/<br>Loss<br>Clubs | New<br>Members | Charter<br>Members | Reinstate<br>Members | Transfer<br>Members | Total<br>Member<br>Added | Total<br>Members<br>Dropped | Gain/<br>Loss<br>Members |
|-----------|--------------|------------------|------------------------|----------------|--------------------|----------------------|---------------------|--------------------------|-----------------------------|--------------------------|
| 2012-2013 | 0            | 0                | 0                      | 230            | 0                  | 2                    | 5                   | 237                      | -313                        | -76                      |
| 2013-2014 | 0            | -1               | -1                     | 237            | 0                  | 2                    | 1                   | 240                      | -330                        | -90                      |
| 2014-2015 | 0            | -3               | -3                     | 232            | 0                  | 2                    | 39                  | 273                      | -330                        | -57                      |
| 2015-2016 | 1            | -2               | -1                     | 624            | 22                 | 3                    | 28                  | 677                      | -416                        | 261                      |
| 2016-2017 | 0            | -1               | -1                     | 274            | 4                  | 18                   | 1                   | 297                      | -360                        | -63                      |
| Average   | 0            | -1               | -1                     | 319            | 5                  | 5                    | 15                  | 345                      | -350                        | -5                       |